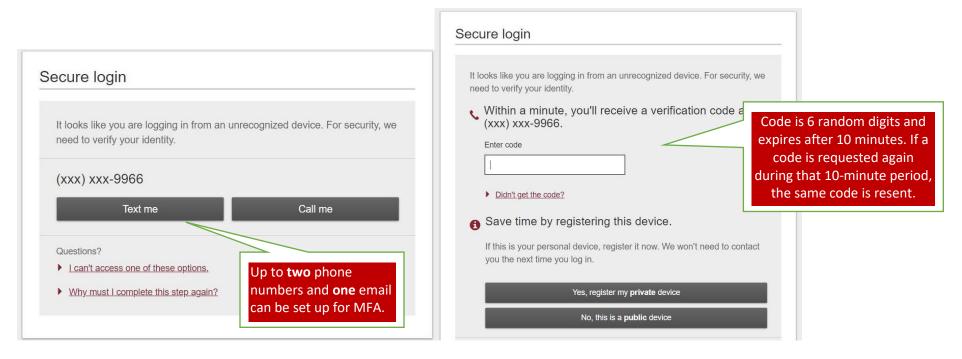

#### **Multifactor Authentication (MFA)**

**IMPORTANT:** Only during first-time login will users have the text option. Users will not have the ability to add or edit their MFA channels. Upon subsequent logins, text will only be available if 1) text was used for that phone upon initial login or 2) the user enabled the phone for text via their My Settings screen.

### **Out of Band Authentication (OOB)**

If users register the device, a device identifier is left in several places within the user's browser and the user will not be prompted for a verification code upon future logins.

Either button takes the user in to Online Banking.