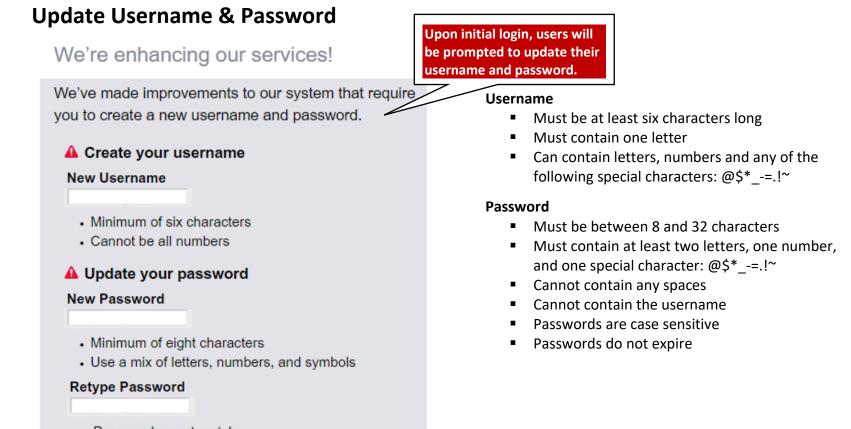

## **BUSINESS MEMBERS DIGITAL BANKING REGISTRATION & LOGIN**



# **First Login After Conversion**



Passwords must match

1

# **BUSINESS MEMBERS DIGITAL BANKING REGISTRATION & LOGIN**



#### **Multifactor Authentication (MFA)**



**IMPORTANT:** Only during first-time login will users have the text option. Users will not have the ability to add or edit their MFA channels. Upon subsequent logins, text will only be available if 1) text was used for that phone upon initial login or 2) the user enabled the phone for text via their My Settings screen.

### **Out of Band Authentication (OOB)**

If users register the device, a device identifier is left in several places within the user's browser and the user will not be prompted for a verification code upon future logins.

Either button takes the user in to Online Banking.

# **BUSINESS MEMBERS DIGITAL BANKING REGISTRATION & LOGIN**



"Cal