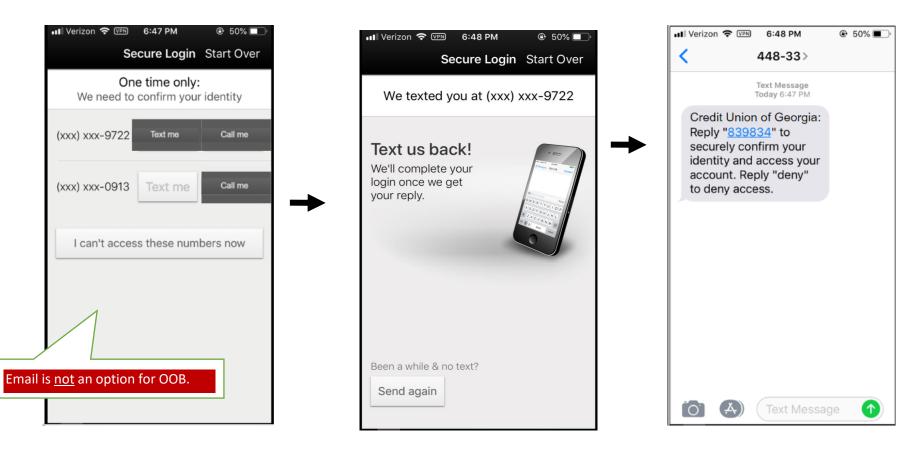

### **Out of Band Authentication (OOB)**

If users register the device, a device identifier is left in several places within the user's browser and the user will not be prompted for a verification code upon future logins.

# **BUSINESS MEMBERS DIGITAL BANKING REGISTRATION & LOGIN**

"Call me" - Upon answering the call, the user will be prompted to press a number on their phone keypad.

CREDIT UNION OF GEORGIA