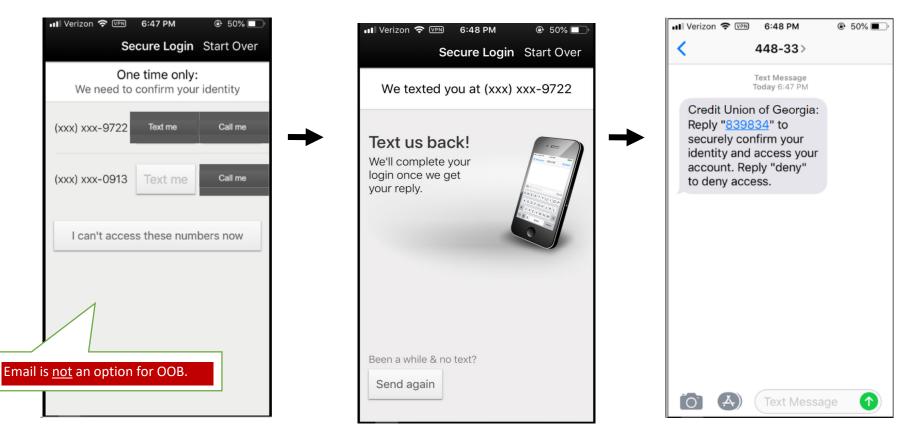

#### **Out of Band Authentication (OOB)**

"Call me" - Upon answering the call, the user will be prompted to press a number on their phone keypad.