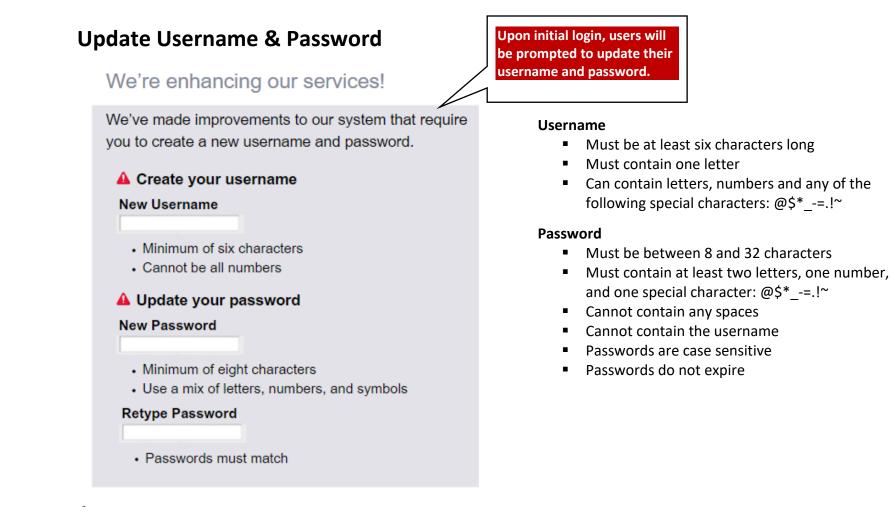

### CONSUMER MEMBERS DIGITAL BANKING REGISTRATION & LOGIN

# **First Login After Conversion**

## CONSUMER MEMBERS DIGITAL BANKING REGISTRATION & LOGIN