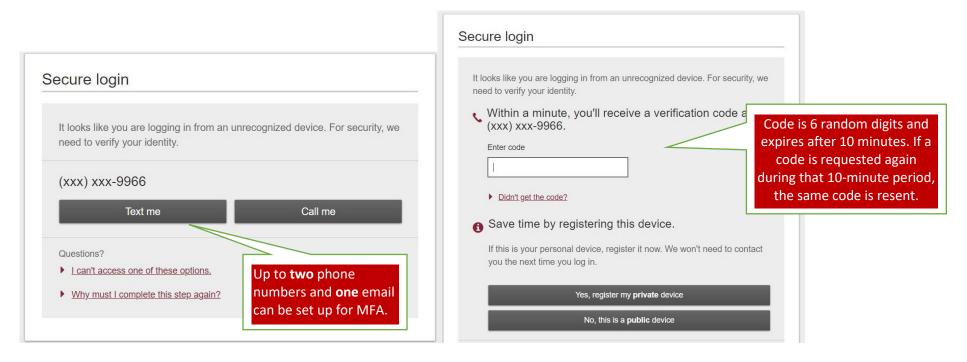

### **Multifactor Authentication (MFA)**

**IMPORTANT:** Only during first-time login will users have the text option. Users will not have the ability to add or edit their MFA channels. Upon subsequent logins, text will only be available if 1) text was used for that phone upon initial login or 2) the user enabled the phone for text via their My Settings screen.

If users register the device, a device identifier is left in several places within the user's browser and the user will not be prompted for a verification code upon future logins.

Either button takes the user in to Online Banking.