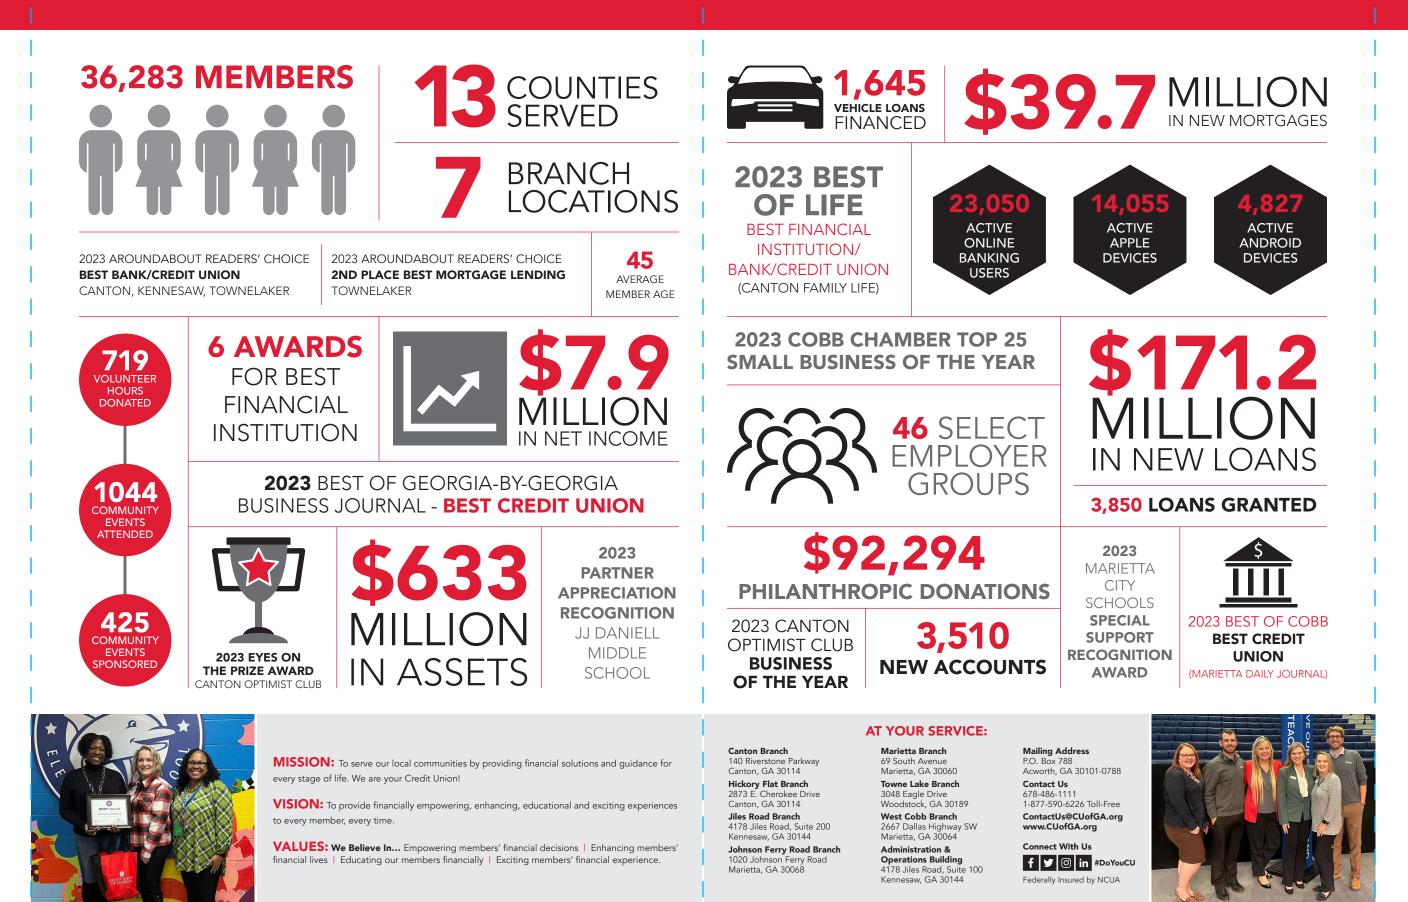

In 2023, Credit Union of Georgia remained dedicated to making a positive impact in the lives of our members and broader community. With this, our commitment to giving back was a priority. In 2023, we proudly contributed over \$92,000 in philanthropic donations, dedicated over 700 volunteer hours, attended over 1,000 community events and sponsored more than 400 community initiatives. It is our belief that a strong community is the foundation of a thriving society, and we are honored to play a part in supporting and uplifting those around us.

Credit Union of Georgia received many accolades in 2023. Being named one of Cobb Chamber's Top 25 Small Businesses of the Year. Best Credit Union by Aroundabout Local Media and Family Life magazines, Business of the Year by Canton Optimist Club and Best Credit Union by the Marietta Daily Journal is not only an acknowledgment of our hard work, but also a testament to the trust and confidence you, our members have placed in us. These accolades fuel our commitment to excellence and drive us to continually raise the bar.

**Brian Albrecht** President/CEO

In 2023, we proudly contributed over \$92,000 in philanthropic donations, dedicated over 700 volunteer hours, attended over 1,000 community events and sponsored more than 400 community initiatives.

## Danny Smith

Chairperson of the Audit Committee

Treasurer's Report

Included in this report is our Statement of Financial Condition and Statement of Income & Expenses as of December 31, 2023. The Credit Union had a phenomenal year financially. Despite a rising interest rate environment, the Credit Union managed to increase the loan portfolio to more than \$430 million in 2023. This indicates the confidence of members in the Credit Union's lending services and the overall financial health of the institution.

Along with loan growth, members took advantage of attractive Deposit Rates, leading to a meaningful increase in deposit dollars to over \$565 million in 2023. Growth in both loans and deposits is a testament that Credit Union of Georgia is meeting its members financial needs.

The Credit Union also strengthened its financial position by increasing its Assets by nearly 4%, closing the year with more than \$633 million in Total Assets.

Furthermore, the Credit Union ended the year with an impressive Net Income of more than \$7.9 million. This represents a substantial 25% increase from the previous year. Positive Net Income is essential for the Credit Union's sustainability, allowing it to reinvest in its operations, provide best in class member service and maintaining financial stability.

These achievements reinforce that Credit Union of Georgia is effectively managing its financial resources, attracting and serving its members well and adapting successfully to changing economic conditions. The reported financial strength positions the Credit Union for future growth and success.